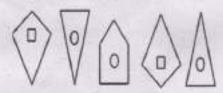

are similar in a certain manner. However, one letter is not like the other four. Choose the letter which is different from the rest.



- (A) ¢
- (B) d
- (C) e
- (D) a

O141 Intertestrate Surgerim .

करें

(A)







Q142 (a), (b), (c), (d) और (e) से अंकित पाँच अक्षरों में से चार किसी मीति एक समान हैं। हालाँकि, एक अक्षर अन्य चार जैसा नहीं है। उस अक्षर को यूनें जो अन्य अक्षरों से भिन्न है।



- (A) b
- (B) a
- (C) ¢
- (D) c
- Q143 (a), (b), (c), (d) और (e) से अंकित पाँच अक्षरों में से चार किसी मीति एक समान हैं। हालींकि, एक अक्षर चार जैसा नहीं है। चस अक्षर को चुने जो अन्य अक्षरों से भिन्न हैं।



- (A) c
- (B) d
- (C) e
- (D) a



sequence. Select the choice from the answer

figures that continues the sequence.

आकृतियों में से उस आकृति का चयन करें जो इस क्रम को जारी रखेगी। प्रश्न आकृति :



उत्तर चित्र



- (A) A
- (B) B
- (C) C
- (D) D

Q145 प्रश्नचिंह की जगह सही आकृति की पहचान करें



- (A) (V)
- (B)
- (C) (V)
- (D) (V)