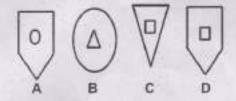

a certain manner. However, one letter is not like the other four. Choose the letter which is different from the rest.



- (A) ¢
- (B) d
- (C) e
- (D) a

O141 Intertestrate Surgerim .

करें

(A)







Q142 (a), (b), (c), (d) और (e) से अंकित पाँच अक्षरों में से चार किसी मीति एक समान हैं। हालाँकि, एक अक्षर अन्य चार जैसा नहीं है। उस अक्षर को यूनें जो अन्य अक्षरों से भिन्न है।



- (A) b
- (B) a
- (C) ¢
- (D) c
- Q143 (a), (b), (c), (d) और (e) से अंकित पाँच अक्षरों में से चार किसी मीति एक समान हैं। हालींकि, एक अक्षर चार जैसा नहीं है। चस अक्षर को चुने जो अन्य अक्षरों से भिन्न हैं।



- (A) c
- (B) d
- (C) e
- (D) a



sequence. Select the choice from the answer

figures that continues the sequence.

आकृतियों में से उस आकृति का चयन करें जो इस क्रम को जारी रखेगी। प्रश्न आकृति :



उत्तर चित्र



- (A) A
- (B) B
- (C) C
- (D) D

Q145 प्रश्नचिंह की जगह सही आकृति की पहचान करें



- (A) (V)
- (B)
- (C) (V)
- (D) (V)