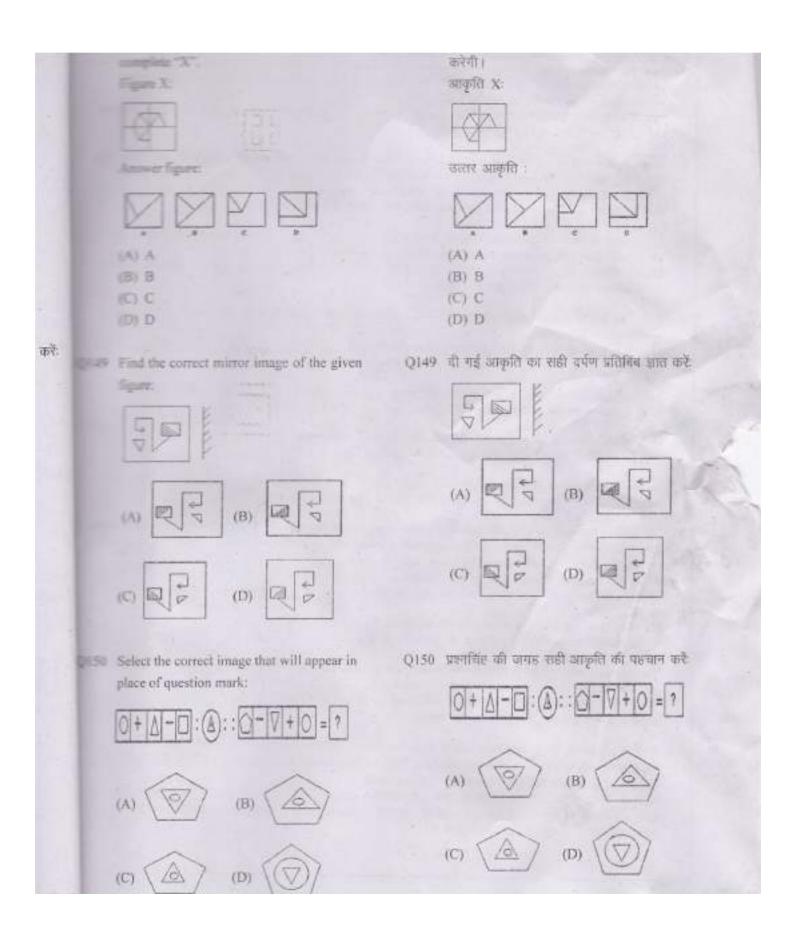

- (A) ¢
- (B) d
- (C) e
- (D) a

O141 Intertestrate Surgerim .

करें

(A)







Q142 (a), (b), (c), (d) और (e) से अंकित पाँच अक्षरों में से चार किसी मीति एक समान हैं। हालाँकि, एक अक्षर अन्य चार जैसा नहीं है। उस अक्षर को यूनें जो अन्य अक्षरों से भिन्न है।



- (A) b
- (B) a
- (C) ¢
- (D) c
- Q143 (a), (b), (c), (d) और (e) से अंकित पाँच अक्षरों में से चार किसी मीति एक समान हैं। हालींकि, एक अक्षर चार जैसा नहीं है। चस अक्षर को चुने जो अन्य अक्षरों से भिन्न हैं।



- (A) c
- (B) d
- (C) e
- (D) a



sequence. Select the choice from the answer

figures that continues the sequence.

आकृतियों में से उस आकृति का चयन करें जो इस क्रम को जारी रखेगी। प्रश्न आकृति :



उत्तर चित्र



- (A) A
- (B) B
- (C) C
- (D) D

Q145 प्रश्नचिंह की जगह सही आकृति की पहचान करें



- (A) (V)
- (B)
- (C) (V)
- (D) (V)