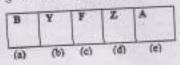

Q142 Out of the five letters marked (a), (b), (c), (d) and (e), four are similar in a certain manner. However, one letter is not like the other four. Choose the letter which is different from the rest.

| В   | Y   | F   | Z   | A   |
|-----|-----|-----|-----|-----|
| (a) | (b) | (c) | (d) | (e) |

- (A) b
- (B) a
- (C) c
- (D) ¢
- Q143 Out of the five letters marked (a), (b), (c), (d) and (e), four are similar in a certain manner. However, one letter is not like the other four. Choose the letter which is different from the rest.



- (A) ¢
- (B) d
- (C) e
- (D) a

O141 Intertestrate Surgerim .

करें

(A)







Q142 (a), (b), (c), (d) और (e) से अंकित पाँच अक्षरों में से चार किसी मीति एक समान हैं। हालाँकि, एक अक्षर अन्य चार जैसा नहीं है। उस अक्षर को यूनें जो अन्य अक्षरों से भिन्न है।



- (A) b
- (B) a
- (C) ¢
- (D) c
- Q143 (a), (b), (c), (d) और (e) से अंकित पाँच अक्षरों में से चार किसी मीति एक समान हैं। हालींकि, एक अक्षर चार जैसा नहीं है। चस अक्षर को चुने जो अन्य अक्षरों से भिन्न हैं।



- (A) c
- (B) d
- (C) e
- (D) a



sequence. Select the choice from the answer

figures that continues the sequence.

आकृतियों में से उस आकृति का चयन करें जो इस क्रम को जारी रखेगी। प्रश्न आकृति :



उत्तर चित्र



- (A) A
- (B) B
- (C) C
- (D) D

Q145 प्रश्नचिंह की जगह सही आकृति की पहचान करें



- (A) (V)
- (B)
- (C) (V)
- (D) (V)