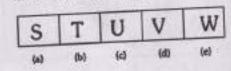

| В   | Y   | F   | Z   | A   |
|-----|-----|-----|-----|-----|
| (a) | (b) | (c) | (d) | (e) |

- (A) b
- (B) a
- (C) c
- (D) ¢
- Q143 Out of the five letters marked (a), (b), (c), (d) and (e), four are similar in a certain manner. However, one letter is not like the other four. Choose the letter which is different from the rest.



- (A) ¢
- (B) d
- (C) e
- (D) a

O141 Intertestrate Surgerim .

करें

(A)







Q142 (a), (b), (c), (d) और (e) से अंकित पाँच अक्षरों में से चार किसी मीति एक समान हैं। हालाँकि, एक अक्षर अन्य चार जैसा नहीं है। उस अक्षर को यूनें जो अन्य अक्षरों से भिन्न है।



- (A) b
- (B) a
- (C) ¢
- (D) c
- Q143 (a), (b), (c), (d) और (e) से अंकित पाँच अक्षरों में से चार किसी मीति एक समान हैं। हालींकि, एक अक्षर चार जैसा नहीं है। चस अक्षर को चुने जो अन्य अक्षरों से भिन्न हैं।



- (A) c
- (B) d
- (C) e
- (D) a



sequence. Select the choice from the answer

figures that continues the sequence.

आकृतियों में से उस आकृति का चयन करें जो इस क्रम को जारी रखेगी। प्रश्न आकृति :



उत्तर चित्र



- (A) A
- (B) B
- (C) C
- (D) D

Q145 प्रश्नचिंह की जगह सही आकृति की पहचान करें



- (A) (V)
- (B)
- (C) (V)
- (D) (V)