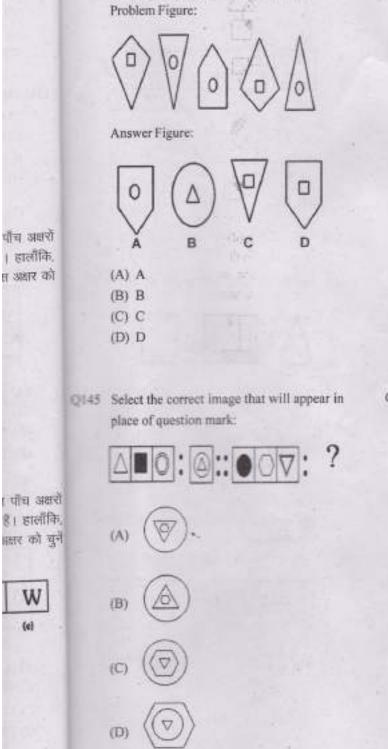

---|-----|-----|-----|-----|
| (a) | (b) | (c) | (d) | (e) |

- (A) b
- (B) a
- (C) c
- (D) ¢
- Q143 Out of the five letters marked (a), (b), (c), (d) and (e), four are similar in a certain manner. However, one letter is not like the other four. Choose the letter which is different from the rest.



- (A) ¢
- (B) d
- (C) e
- (D) a

O141 Intertestrate Surgerim .

करें

(A)







Q142 (a), (b), (c), (d) और (e) से अंकित पाँच अक्षरों में से चार किसी मीति एक समान हैं। हालाँकि, एक अक्षर अन्य चार जैसा नहीं है। उस अक्षर को यूनें जो अन्य अक्षरों से भिन्न है।



- (A) b
- (B) a
- (C) ¢
- (D) c
- Q143 (a), (b), (c), (d) और (e) से अंकित पाँच अक्षरों में से चार किसी मीति एक समान हैं। हालींकि, एक अक्षर चार जैसा नहीं है। चस अक्षर को चुने जो अन्य अक्षरों से भिन्न हैं।



- (A) c
- (B) d
- (C) e
- (D) a



sequence. Select the choice from the answer

figures that continues the sequence.

आकृतियों में से उस आकृति का चयन करें जो इस क्रम को जारी रखेगी। प्रश्न आकृति :



उत्तर चित्र



- (A) A
- (B) B
- (C) C
- (D) D

Q145 प्रश्नचिंह की जगह सही आकृति की पहचान करें



- (A) (V)
- (B)
- (C) (V)
- (D) (V)